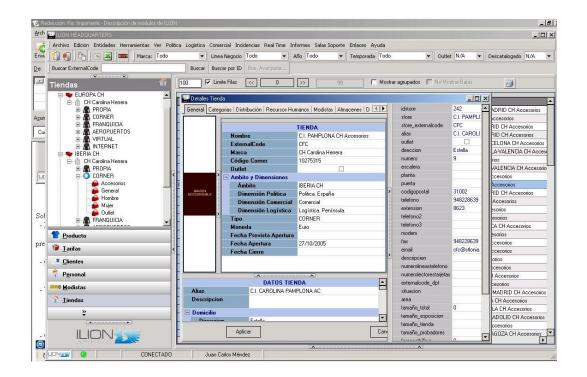

#### **1. MAIN CONTROL PANEL**

| Archivo Edicion Entidades Herramientas                                                                                                                                                                                                                                                                                                                                                                                                                                                                                                                                                                                                                                                                                                                                                                                                                                                                                                                                                                                                                                                                                                                                                                                                                                                                                                                                                                                                                                                                                                                                                                                                                                                                                                                                                                                                                                             | Vor Dolitica              | Logistica, Compreial                     | Incidencias - Real Time - Infe        | rmac Salac Soporta Epiacos | Auguda                     |                            |                                              |  |  |
|------------------------------------------------------------------------------------------------------------------------------------------------------------------------------------------------------------------------------------------------------------------------------------------------------------------------------------------------------------------------------------------------------------------------------------------------------------------------------------------------------------------------------------------------------------------------------------------------------------------------------------------------------------------------------------------------------------------------------------------------------------------------------------------------------------------------------------------------------------------------------------------------------------------------------------------------------------------------------------------------------------------------------------------------------------------------------------------------------------------------------------------------------------------------------------------------------------------------------------------------------------------------------------------------------------------------------------------------------------------------------------------------------------------------------------------------------------------------------------------------------------------------------------------------------------------------------------------------------------------------------------------------------------------------------------------------------------------------------------------------------------------------------------------------------------------------------------------------------------------------------------|---------------------------|------------------------------------------|---------------------------------------|----------------------------|----------------------------|----------------------------|----------------------------------------------|--|--|
| 👔 🏭 📴 🔝 🛋 🚥 Marca:                                                                                                                                                                                                                                                                                                                                                                                                                                                                                                                                                                                                                                                                                                                                                                                                                                                                                                                                                                                                                                                                                                                                                                                                                                                                                                                                                                                                                                                                                                                                                                                                                                                                                                                                                                                                                                                                 |                           | Linea Nego                               |                                       |                            | ida Todo 👻                 | Outlet N/A                 | ▼ Descatalogado N/A                          |  |  |
|                                                                                                                                                                                                                                                                                                                                                                                                                                                                                                                                                                                                                                                                                                                                                                                                                                                                                                                                                                                                                                                                                                                                                                                                                                                                                                                                                                                                                                                                                                                                                                                                                                                                                                                                                                                                                                                                                    | -                         |                                          | Ventas l                              |                            |                            |                            |                                              |  |  |
|                                                                                                                                                                                                                                                                                                                                                                                                                                                                                                                                                                                                                                                                                                                                                                                                                                                                                                                                                                                                                                                                                                                                                                                                                                                                                                                                                                                                                                                                                                                                                                                                                                                                                                                                                                                                                                                                                    | servado                   |                                          | 1-                                    | Unidades 📋 N. Hendas 📋     | Devoluciones 7 dias        | •                          |                                              |  |  |
| Buscar ExternalCode                                                                                                                                                                                                                                                                                                                                                                                                                                                                                                                                                                                                                                                                                                                                                                                                                                                                                                                                                                                                                                                                                                                                                                                                                                                                                                                                                                                                                                                                                                                                                                                                                                                                                                                                                                                                                                                                |                           | Buscar Buscar por                        | ID Bus, Avanzada                      |                            |                            |                            |                                              |  |  |
| Producto                                                                                                                                                                                                                                                                                                                                                                                                                                                                                                                                                                                                                                                                                                                                                                                                                                                                                                                                                                                                                                                                                                                                                                                                                                                                                                                                                                                                                                                                                                                                                                                                                                                                                                                                                                                                                                                                           | 100                       | ✓ Limite Filas 🔣                         |                                       | 100 Mostra                 | aragrupados 🥅 No Mostr     | ar Raias                   | 3                                            |  |  |
|                                                                                                                                                                                                                                                                                                                                                                                                                                                                                                                                                                                                                                                                                                                                                                                                                                                                                                                                                                                                                                                                                                                                                                                                                                                                                                                                                                                                                                                                                                                                                                                                                                                                                                                                                                                                                                                                                    | <u> </u>                  | Chines I has                             |                                       | 100 1 100                  | a agrapados ji no mosi     | ai Diajao                  | 3                                            |  |  |
| O Productos                                                                                                                                                                                                                                                                                                                                                                                                                                                                                                                                                                                                                                                                                                                                                                                                                                                                                                                                                                                                                                                                                                                                                                                                                                                                                                                                                                                                                                                                                                                                                                                                                                                                                                                                                                                                                                                                        |                           |                                          |                                       | modelo 🔽 de:               |                            |                            |                                              |  |  |
| ABANICOS                                                                                                                                                                                                                                                                                                                                                                                                                                                                                                                                                                                                                                                                                                                                                                                                                                                                                                                                                                                                                                                                                                                                                                                                                                                                                                                                                                                                                                                                                                                                                                                                                                                                                                                                                                                                                                                                           | i referenci               | ia 💌 decoracion 🕻<br>102542 n/d          | ABANICO GRANDE                        | ABANICO CH GRANDE          |                            | categoria_venta            | ABANICOS CELSO HOYO.                         |  |  |
|                                                                                                                                                                                                                                                                                                                                                                                                                                                                                                                                                                                                                                                                                                                                                                                                                                                                                                                                                                                                                                                                                                                                                                                                                                                                                                                                                                                                                                                                                                                                                                                                                                                                                                                                                                                                                                                                                    | AACAABU                   |                                          | ABANICO GRANDE                        | ABANICO CH GRANDE          | No especial<br>No especial | Sin definir<br>Sin definir | ABANICOS CELSO HOYO,<br>ABANICOS CELSO HOYO, |  |  |
| H ACCESORIOS HOGAR                                                                                                                                                                                                                                                                                                                                                                                                                                                                                                                                                                                                                                                                                                                                                                                                                                                                                                                                                                                                                                                                                                                                                                                                                                                                                                                                                                                                                                                                                                                                                                                                                                                                                                                                                                                                                                                                 |                           | 205381 n/d                               |                                       | ABANICO CH PEQUEÑO         | No especial<br>No especial | Sin definir                | ABANICOS CELSO HOYO,                         |  |  |
| ACCESORIOS JARDIN                                                                                                                                                                                                                                                                                                                                                                                                                                                                                                                                                                                                                                                                                                                                                                                                                                                                                                                                                                                                                                                                                                                                                                                                                                                                                                                                                                                                                                                                                                                                                                                                                                                                                                                                                                                                                                                                  |                           | 205381 n/d<br>205382 n/d                 | ABANICO CH PEQUEÑO                    | ABANICO CH PEQUEÑO         | No especial<br>No especial | Sin definir                | ABANICOS CELSO HOYO,                         |  |  |
| 🐵 💗 ACCESORIOS JUEGO                                                                                                                                                                                                                                                                                                                                                                                                                                                                                                                                                                                                                                                                                                                                                                                                                                                                                                                                                                                                                                                                                                                                                                                                                                                                                                                                                                                                                                                                                                                                                                                                                                                                                                                                                                                                                                                               |                           | 205382 n/d<br>205386 n/d                 | ABANICO CH PEQUEÑO                    | ABANICO CH PEQUEÑO         | No especial                | Sin definir                | ABANICOS CELSO HOYO                          |  |  |
| ACCESORIOS PICNIC                                                                                                                                                                                                                                                                                                                                                                                                                                                                                                                                                                                                                                                                                                                                                                                                                                                                                                                                                                                                                                                                                                                                                                                                                                                                                                                                                                                                                                                                                                                                                                                                                                                                                                                                                                                                                                                                  |                           | 205386 n/d<br>205387 n/d                 | ABANICO CH PEQUEÑO                    | ABANICO CH PEQUEÑO         | No especial                | Sin definir                | ABANICOS CELSO HOYO,<br>ABANICOS CELSO HOYO, |  |  |
| ACCESORIOS TABACO                                                                                                                                                                                                                                                                                                                                                                                                                                                                                                                                                                                                                                                                                                                                                                                                                                                                                                                                                                                                                                                                                                                                                                                                                                                                                                                                                                                                                                                                                                                                                                                                                                                                                                                                                                                                                                                                  |                           | 205388 n/d                               | ABANICO CH PEQUEÑO                    | ABANICO CH PEQUEÑO         | No especial                | Sin definir                | ABANICOS CELSO HOYO,                         |  |  |
| ACCESORIOS VIAJE ACCESORIOS VINO                                                                                                                                                                                                                                                                                                                                                                                                                                                                                                                                                                                                                                                                                                                                                                                                                                                                                                                                                                                                                                                                                                                                                                                                                                                                                                                                                                                                                                                                                                                                                                                                                                                                                                                                                                                                                                                   |                           | 205389 n/d<br>205389 n/d                 | ABANICO CH PEQUEÑO                    | ABANICO CH PEQUEÑO         | No especial<br>No especial | Sin definir                | ABANICOS CELSO HOYO                          |  |  |
| H S AGENDA ESPECIFICA                                                                                                                                                                                                                                                                                                                                                                                                                                                                                                                                                                                                                                                                                                                                                                                                                                                                                                                                                                                                                                                                                                                                                                                                                                                                                                                                                                                                                                                                                                                                                                                                                                                                                                                                                                                                                                                              |                           | 205365 n/d<br>206433 n/d                 | ABANICO CH PEQUEÑO                    | ABANICO CH PEQUEÑO         | No especial                | Sin definir                | ABANICOS CELSO HOYO,<br>ABANICOS CELSO HOYO, |  |  |
| H AGENDA ESFECTICA                                                                                                                                                                                                                                                                                                                                                                                                                                                                                                                                                                                                                                                                                                                                                                                                                                                                                                                                                                                                                                                                                                                                                                                                                                                                                                                                                                                                                                                                                                                                                                                                                                                                                                                                                                                                                                                                 |                           | 206442 n/d                               | ABANICO PEQUENO<br>ABANICO CH PEQUEÑO | ABANICO CH PEQUEÑO         | No especial                | Sin definir                | ABANICOS CELSO HOYO,<br>ABANICOS CELSO HOYO, |  |  |
| BABY ACCESSORIES                                                                                                                                                                                                                                                                                                                                                                                                                                                                                                                                                                                                                                                                                                                                                                                                                                                                                                                                                                                                                                                                                                                                                                                                                                                                                                                                                                                                                                                                                                                                                                                                                                                                                                                                                                                                                                                                   |                           | 206442 n/u<br>207351 n/d                 | ABANICO CH PEQUEÑO                    | ABANICO CH PEQUEÑO         | No especial                | Sin definir                | ABANICOS CELSO HOYO,<br>ABANICOS CELSO HOYO, |  |  |
| 😟 🤝 BISUTERIA                                                                                                                                                                                                                                                                                                                                                                                                                                                                                                                                                                                                                                                                                                                                                                                                                                                                                                                                                                                                                                                                                                                                                                                                                                                                                                                                                                                                                                                                                                                                                                                                                                                                                                                                                                                                                                                                      |                           | 207356 n/d                               | ABANICO CH PEQUEÑO                    | ABANICO CH PEQUEÑO         | No especial                | Sin definir                | ABANICOS CELSO HOYO.                         |  |  |
| 🔅 🐿 BOLIGRAFOS                                                                                                                                                                                                                                                                                                                                                                                                                                                                                                                                                                                                                                                                                                                                                                                                                                                                                                                                                                                                                                                                                                                                                                                                                                                                                                                                                                                                                                                                                                                                                                                                                                                                                                                                                                                                                                                                     |                           | 207591 n/d                               | ABANICO PEQUEÑO                       | ABANICO CH PEQUEÑO         | No especial                | Sin definir                | ABANICOS CELSO HOYO,                         |  |  |
|                                                                                                                                                                                                                                                                                                                                                                                                                                                                                                                                                                                                                                                                                                                                                                                                                                                                                                                                                                                                                                                                                                                                                                                                                                                                                                                                                                                                                                                                                                                                                                                                                                                                                                                                                                                                                                                                                    |                           | 207593 n/d                               | ABANICO PEQUEÑO                       | ABANICO CH PEQUEÑO         | No especial                | Sin definir                | ABANICOS CELSO HOYO.                         |  |  |
| Producto                                                                                                                                                                                                                                                                                                                                                                                                                                                                                                                                                                                                                                                                                                                                                                                                                                                                                                                                                                                                                                                                                                                                                                                                                                                                                                                                                                                                                                                                                                                                                                                                                                                                                                                                                                                                                                                                           |                           | 207594 n/d                               | ABANICO PEQUEÑO                       | ABANICO CH PEQUEÑO         | No especial                | Sin definir                | ABANICOS CELSO HOYO,                         |  |  |
|                                                                                                                                                                                                                                                                                                                                                                                                                                                                                                                                                                                                                                                                                                                                                                                                                                                                                                                                                                                                                                                                                                                                                                                                                                                                                                                                                                                                                                                                                                                                                                                                                                                                                                                                                                                                                                                                                    | 1                         |                                          | The Hilde Tegetine                    | normoo orricoonto          | ite copeeda                | 1011 donnin                | ) I I I I I I I I I I I I I I I I I I I      |  |  |
| 📕 🔤 🔤                                                                                                                                                                                                                                                                                                                                                                                                                                                                                                                                                                                                                                                                                                                                                                                                                                                                                                                                                                                                                                                                                                                                                                                                                                                                                                                                                                                                                                                                                                                                                                                                                                                                                                                                                                                                                                                                              |                           |                                          |                                       |                            |                            |                            |                                              |  |  |
| Clientes                                                                                                                                                                                                                                                                                                                                                                                                                                                                                                                                                                                                                                                                                                                                                                                                                                                                                                                                                                                                                                                                                                                                                                                                                                                                                                                                                                                                                                                                                                                                                                                                                                                                                                                                                                                                                                                                           | Campo                     | Valor                                    |                                       |                            |                            |                            |                                              |  |  |
| Personal                                                                                                                                                                                                                                                                                                                                                                                                                                                                                                                                                                                                                                                                                                                                                                                                                                                                                                                                                                                                                                                                                                                                                                                                                                                                                                                                                                                                                                                                                                                                                                                                                                                                                                                                                                                                                                                                           | referencia                | AACAAB0204074                            |                                       |                            |                            |                            |                                              |  |  |
| P <u>e</u> rsonal                                                                                                                                                                                                                                                                                                                                                                                                                                                                                                                                                                                                                                                                                                                                                                                                                                                                                                                                                                                                                                                                                                                                                                                                                                                                                                                                                                                                                                                                                                                                                                                                                                                                                                                                                                                                                                                                  | decoracion                | n/d                                      |                                       |                            |                            |                            |                                              |  |  |
| Modistas                                                                                                                                                                                                                                                                                                                                                                                                                                                                                                                                                                                                                                                                                                                                                                                                                                                                                                                                                                                                                                                                                                                                                                                                                                                                                                                                                                                                                                                                                                                                                                                                                                                                                                                                                                                                                                                                           | nombre                    | ABANICO CH PEQUEÑO<br>ABANICO CH PEQUEÑO |                                       |                            |                            |                            |                                              |  |  |
| N                                                                                                                                                                                                                                                                                                                                                                                                                                                                                                                                                                                                                                                                                                                                                                                                                                                                                                                                                                                                                                                                                                                                                                                                                                                                                                                                                                                                                                                                                                                                                                                                                                                                                                                                                                                                                                                                                  | modelo                    |                                          |                                       |                            |                            |                            |                                              |  |  |
| Liendas                                                                                                                                                                                                                                                                                                                                                                                                                                                                                                                                                                                                                                                                                                                                                                                                                                                                                                                                                                                                                                                                                                                                                                                                                                                                                                                                                                                                                                                                                                                                                                                                                                                                                                                                                                                                                                                                            | descripcion               |                                          |                                       |                            |                            |                            |                                              |  |  |
| *                                                                                                                                                                                                                                                                                                                                                                                                                                                                                                                                                                                                                                                                                                                                                                                                                                                                                                                                                                                                                                                                                                                                                                                                                                                                                                                                                                                                                                                                                                                                                                                                                                                                                                                                                                                                                                                                                  | especial                  | No especial                              |                                       |                            |                            |                            |                                              |  |  |
|                                                                                                                                                                                                                                                                                                                                                                                                                                                                                                                                                                                                                                                                                                                                                                                                                                                                                                                                                                                                                                                                                                                                                                                                                                                                                                                                                                                                                                                                                                                                                                                                                                                                                                                                                                                                                                                                                    | categoria_ve              | r Sin definir                            |                                       |                            |                            |                            |                                              |  |  |
|                                                                                                                                                                                                                                                                                                                                                                                                                                                                                                                                                                                                                                                                                                                                                                                                                                                                                                                                                                                                                                                                                                                                                                                                                                                                                                                                                                                                                                                                                                                                                                                                                                                                                                                                                                                                                                                                                    | ABANICOS CELSO HOYO, S.L. |                                          |                                       |                            |                            |                            |                                              |  |  |
|                                                                                                                                                                                                                                                                                                                                                                                                                                                                                                                                                                                                                                                                                                                                                                                                                                                                                                                                                                                                                                                                                                                                                                                                                                                                                                                                                                                                                                                                                                                                                                                                                                                                                                                                                                                                                                                                                    | grupo                     | o ABANICOS Std                           |                                       |                            |                            |                            |                                              |  |  |
| AT A CONTRACTOR OF | tamilia ARANICOS          |                                          |                                       |                            |                            |                            |                                              |  |  |
| DN2 CON                                                                                                                                                                                                                                                                                                                                                                                                                                                                                                                                                                                                                                                                                                                                                                                                                                                                                                                                                                                                                                                                                                                                                                                                                                                                                                                                                                                                                                                                                                                                                                                                                                                                                                                                                                                                                                                                            | ECTADO                    | Juan Carlos N                            | 1éndez                                |                            |                            |                            |                                              |  |  |