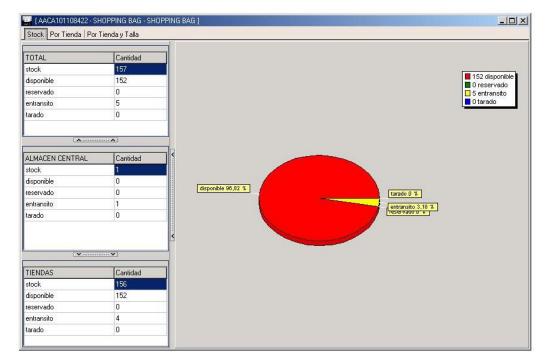

#### **1. MAIN CONTROL PANEL**

| Archivo Edicion Entidades Herramientas                                                                                                                                                                                                                                                                                                                                                                                                                                                                                                                                                                                                                                                                                                                                                                                                                                                                                                                                                                                                                                                                                                                                                                                                                                                                                                                                                                                                                                                                                                                                                                                                                                                                                                                                                                                                                                             | Vor Dolitica              | Logistica, Compreial                     | Incidencias - Real Time - Infe        | rmac Salac Soporta Epiacos | Auguda                     |                            |                                              |  |  |
|------------------------------------------------------------------------------------------------------------------------------------------------------------------------------------------------------------------------------------------------------------------------------------------------------------------------------------------------------------------------------------------------------------------------------------------------------------------------------------------------------------------------------------------------------------------------------------------------------------------------------------------------------------------------------------------------------------------------------------------------------------------------------------------------------------------------------------------------------------------------------------------------------------------------------------------------------------------------------------------------------------------------------------------------------------------------------------------------------------------------------------------------------------------------------------------------------------------------------------------------------------------------------------------------------------------------------------------------------------------------------------------------------------------------------------------------------------------------------------------------------------------------------------------------------------------------------------------------------------------------------------------------------------------------------------------------------------------------------------------------------------------------------------------------------------------------------------------------------------------------------------|---------------------------|------------------------------------------|---------------------------------------|----------------------------|----------------------------|----------------------------|----------------------------------------------|--|--|
| 👔 🏭 📴 🔝 🛋 🚥 Marca:                                                                                                                                                                                                                                                                                                                                                                                                                                                                                                                                                                                                                                                                                                                                                                                                                                                                                                                                                                                                                                                                                                                                                                                                                                                                                                                                                                                                                                                                                                                                                                                                                                                                                                                                                                                                                                                                 |                           | Linea Nego                               |                                       |                            | ida Todo 👻                 | Outlet N/A                 | ▼ Descatalogado N/A                          |  |  |
|                                                                                                                                                                                                                                                                                                                                                                                                                                                                                                                                                                                                                                                                                                                                                                                                                                                                                                                                                                                                                                                                                                                                                                                                                                                                                                                                                                                                                                                                                                                                                                                                                                                                                                                                                                                                                                                                                    | -                         |                                          | Ventas l                              |                            |                            |                            |                                              |  |  |
|                                                                                                                                                                                                                                                                                                                                                                                                                                                                                                                                                                                                                                                                                                                                                                                                                                                                                                                                                                                                                                                                                                                                                                                                                                                                                                                                                                                                                                                                                                                                                                                                                                                                                                                                                                                                                                                                                    | servado                   |                                          | 1-                                    | Unidades 📋 N. Hendas 📋     | Devoluciones 7 dias        | •                          |                                              |  |  |
| Buscar ExternalCode                                                                                                                                                                                                                                                                                                                                                                                                                                                                                                                                                                                                                                                                                                                                                                                                                                                                                                                                                                                                                                                                                                                                                                                                                                                                                                                                                                                                                                                                                                                                                                                                                                                                                                                                                                                                                                                                |                           | Buscar Buscar por                        | ID Bus, Avanzada                      |                            |                            |                            |                                              |  |  |
| Producto                                                                                                                                                                                                                                                                                                                                                                                                                                                                                                                                                                                                                                                                                                                                                                                                                                                                                                                                                                                                                                                                                                                                                                                                                                                                                                                                                                                                                                                                                                                                                                                                                                                                                                                                                                                                                                                                           | 100                       | ✓ Limite Filas 🔣                         |                                       | 100 Mostra                 | aragrupados 🥅 No Mostr     | ar Raias                   | 3                                            |  |  |
|                                                                                                                                                                                                                                                                                                                                                                                                                                                                                                                                                                                                                                                                                                                                                                                                                                                                                                                                                                                                                                                                                                                                                                                                                                                                                                                                                                                                                                                                                                                                                                                                                                                                                                                                                                                                                                                                                    | <u> </u>                  | Chines I has                             |                                       | 100 1 100                  | a agrapados ji no mosi     | ai Diajao                  | 3                                            |  |  |
| O Productos                                                                                                                                                                                                                                                                                                                                                                                                                                                                                                                                                                                                                                                                                                                                                                                                                                                                                                                                                                                                                                                                                                                                                                                                                                                                                                                                                                                                                                                                                                                                                                                                                                                                                                                                                                                                                                                                        |                           |                                          |                                       | modelo 🔽 de:               |                            |                            |                                              |  |  |
| ABANICOS                                                                                                                                                                                                                                                                                                                                                                                                                                                                                                                                                                                                                                                                                                                                                                                                                                                                                                                                                                                                                                                                                                                                                                                                                                                                                                                                                                                                                                                                                                                                                                                                                                                                                                                                                                                                                                                                           | i referenci               | ia 💌 decoracion 🕻<br>102542 n/d          | ABANICO GRANDE                        | ABANICO CH GRANDE          |                            | categoria_venta            | ABANICOS CELSO HOYO.                         |  |  |
|                                                                                                                                                                                                                                                                                                                                                                                                                                                                                                                                                                                                                                                                                                                                                                                                                                                                                                                                                                                                                                                                                                                                                                                                                                                                                                                                                                                                                                                                                                                                                                                                                                                                                                                                                                                                                                                                                    | AACAABU                   |                                          | ABANICO GRANDE                        | ABANICO CH GRANDE          | No especial<br>No especial | Sin definir<br>Sin definir | ABANICOS CELSO HOYO,<br>ABANICOS CELSO HOYO, |  |  |
| H ACCESORIOS HOGAR                                                                                                                                                                                                                                                                                                                                                                                                                                                                                                                                                                                                                                                                                                                                                                                                                                                                                                                                                                                                                                                                                                                                                                                                                                                                                                                                                                                                                                                                                                                                                                                                                                                                                                                                                                                                                                                                 |                           | 205381 n/d                               |                                       | ABANICO CH PEQUEÑO         | No especial<br>No especial | Sin definir                | ABANICOS CELSO HOYO,                         |  |  |
| ACCESORIOS JARDIN                                                                                                                                                                                                                                                                                                                                                                                                                                                                                                                                                                                                                                                                                                                                                                                                                                                                                                                                                                                                                                                                                                                                                                                                                                                                                                                                                                                                                                                                                                                                                                                                                                                                                                                                                                                                                                                                  |                           | 205381 n/d<br>205382 n/d                 | ABANICO CH PEQUEÑO                    | ABANICO CH PEQUEÑO         | No especial<br>No especial | Sin definir                | ABANICOS CELSO HOYO,                         |  |  |
| 🐵 💗 ACCESORIOS JUEGO                                                                                                                                                                                                                                                                                                                                                                                                                                                                                                                                                                                                                                                                                                                                                                                                                                                                                                                                                                                                                                                                                                                                                                                                                                                                                                                                                                                                                                                                                                                                                                                                                                                                                                                                                                                                                                                               |                           | 205382 n/d<br>205386 n/d                 | ABANICO CH PEQUEÑO                    | ABANICO CH PEQUEÑO         | No especial                | Sin definir                | ABANICOS CELSO HOYO                          |  |  |
| ACCESORIOS PICNIC                                                                                                                                                                                                                                                                                                                                                                                                                                                                                                                                                                                                                                                                                                                                                                                                                                                                                                                                                                                                                                                                                                                                                                                                                                                                                                                                                                                                                                                                                                                                                                                                                                                                                                                                                                                                                                                                  |                           | 205386 n/d<br>205387 n/d                 | ABANICO CH PEQUEÑO                    | ABANICO CH PEQUEÑO         | No especial                | Sin definir                | ABANICOS CELSO HOYO,<br>ABANICOS CELSO HOYO, |  |  |
| ACCESORIOS TABACO                                                                                                                                                                                                                                                                                                                                                                                                                                                                                                                                                                                                                                                                                                                                                                                                                                                                                                                                                                                                                                                                                                                                                                                                                                                                                                                                                                                                                                                                                                                                                                                                                                                                                                                                                                                                                                                                  |                           | 205388 n/d                               | ABANICO CH PEQUEÑO                    | ABANICO CH PEQUEÑO         | No especial                | Sin definir                | ABANICOS CELSO HOYO,                         |  |  |
| ACCESORIOS VIAJE ACCESORIOS VINO                                                                                                                                                                                                                                                                                                                                                                                                                                                                                                                                                                                                                                                                                                                                                                                                                                                                                                                                                                                                                                                                                                                                                                                                                                                                                                                                                                                                                                                                                                                                                                                                                                                                                                                                                                                                                                                   |                           | 205389 n/d<br>205389 n/d                 | ABANICO CH PEQUEÑO                    | ABANICO CH PEQUEÑO         | No especial<br>No especial | Sin definir                | ABANICOS CELSO HOYO                          |  |  |
| H S AGENDA ESPECIFICA                                                                                                                                                                                                                                                                                                                                                                                                                                                                                                                                                                                                                                                                                                                                                                                                                                                                                                                                                                                                                                                                                                                                                                                                                                                                                                                                                                                                                                                                                                                                                                                                                                                                                                                                                                                                                                                              |                           | 205365 n/d<br>206433 n/d                 | ABANICO CH PEQUEÑO                    | ABANICO CH PEQUEÑO         | No especial                | Sin definir                | ABANICOS CELSO HOYO,<br>ABANICOS CELSO HOYO, |  |  |
| H AGENDA ESFECTICA                                                                                                                                                                                                                                                                                                                                                                                                                                                                                                                                                                                                                                                                                                                                                                                                                                                                                                                                                                                                                                                                                                                                                                                                                                                                                                                                                                                                                                                                                                                                                                                                                                                                                                                                                                                                                                                                 |                           | 206442 n/d                               | ABANICO PEQUENO<br>ABANICO CH PEQUEÑO | ABANICO CH PEQUEÑO         | No especial                | Sin definir                | ABANICOS CELSO HOYO,<br>ABANICOS CELSO HOYO, |  |  |
| BABY ACCESSORIES                                                                                                                                                                                                                                                                                                                                                                                                                                                                                                                                                                                                                                                                                                                                                                                                                                                                                                                                                                                                                                                                                                                                                                                                                                                                                                                                                                                                                                                                                                                                                                                                                                                                                                                                                                                                                                                                   |                           | 206442 n/u<br>207351 n/d                 | ABANICO CH PEQUEÑO                    | ABANICO CH PEQUEÑO         | No especial                | Sin definir                | ABANICOS CELSO HOYO,<br>ABANICOS CELSO HOYO, |  |  |
| 😟 🤝 BISUTERIA                                                                                                                                                                                                                                                                                                                                                                                                                                                                                                                                                                                                                                                                                                                                                                                                                                                                                                                                                                                                                                                                                                                                                                                                                                                                                                                                                                                                                                                                                                                                                                                                                                                                                                                                                                                                                                                                      |                           | 207356 n/d                               | ABANICO CH PEQUEÑO                    | ABANICO CH PEQUEÑO         | No especial                | Sin definir                | ABANICOS CELSO HOYO.                         |  |  |
| 🔅 🐿 BOLIGRAFOS                                                                                                                                                                                                                                                                                                                                                                                                                                                                                                                                                                                                                                                                                                                                                                                                                                                                                                                                                                                                                                                                                                                                                                                                                                                                                                                                                                                                                                                                                                                                                                                                                                                                                                                                                                                                                                                                     |                           | 207591 n/d                               | ABANICO PEQUEÑO                       | ABANICO CH PEQUEÑO         | No especial                | Sin definir                | ABANICOS CELSO HOYO,                         |  |  |
|                                                                                                                                                                                                                                                                                                                                                                                                                                                                                                                                                                                                                                                                                                                                                                                                                                                                                                                                                                                                                                                                                                                                                                                                                                                                                                                                                                                                                                                                                                                                                                                                                                                                                                                                                                                                                                                                                    |                           | 207593 n/d                               | ABANICO PEQUEÑO                       | ABANICO CH PEQUEÑO         | No especial                | Sin definir                | ABANICOS CELSO HOYO.                         |  |  |
| Producto                                                                                                                                                                                                                                                                                                                                                                                                                                                                                                                                                                                                                                                                                                                                                                                                                                                                                                                                                                                                                                                                                                                                                                                                                                                                                                                                                                                                                                                                                                                                                                                                                                                                                                                                                                                                                                                                           |                           | 207594 n/d                               | ABANICO PEQUEÑO                       | ABANICO CH PEQUEÑO         | No especial                | Sin definir                | ABANICOS CELSO HOYO,                         |  |  |
|                                                                                                                                                                                                                                                                                                                                                                                                                                                                                                                                                                                                                                                                                                                                                                                                                                                                                                                                                                                                                                                                                                                                                                                                                                                                                                                                                                                                                                                                                                                                                                                                                                                                                                                                                                                                                                                                                    | 1                         |                                          | The Hilde Tegetine                    | normoo orricoonto          | ite copeeda                | 1011 donnin                | ) I I I I I I I I I I I I I I I I I I I      |  |  |
| 📕 🔤 🔤                                                                                                                                                                                                                                                                                                                                                                                                                                                                                                                                                                                                                                                                                                                                                                                                                                                                                                                                                                                                                                                                                                                                                                                                                                                                                                                                                                                                                                                                                                                                                                                                                                                                                                                                                                                                                                                                              |                           |                                          |                                       |                            |                            |                            |                                              |  |  |
| Clientes                                                                                                                                                                                                                                                                                                                                                                                                                                                                                                                                                                                                                                                                                                                                                                                                                                                                                                                                                                                                                                                                                                                                                                                                                                                                                                                                                                                                                                                                                                                                                                                                                                                                                                                                                                                                                                                                           | Campo                     | Valor                                    |                                       |                            |                            |                            |                                              |  |  |
| Personal                                                                                                                                                                                                                                                                                                                                                                                                                                                                                                                                                                                                                                                                                                                                                                                                                                                                                                                                                                                                                                                                                                                                                                                                                                                                                                                                                                                                                                                                                                                                                                                                                                                                                                                                                                                                                                                                           | referencia                | AACAAB0204074                            |                                       |                            |                            |                            |                                              |  |  |
| P <u>e</u> rsonal                                                                                                                                                                                                                                                                                                                                                                                                                                                                                                                                                                                                                                                                                                                                                                                                                                                                                                                                                                                                                                                                                                                                                                                                                                                                                                                                                                                                                                                                                                                                                                                                                                                                                                                                                                                                                                                                  | decoracion                | n/d                                      |                                       |                            |                            |                            |                                              |  |  |
| Modistas                                                                                                                                                                                                                                                                                                                                                                                                                                                                                                                                                                                                                                                                                                                                                                                                                                                                                                                                                                                                                                                                                                                                                                                                                                                                                                                                                                                                                                                                                                                                                                                                                                                                                                                                                                                                                                                                           | nombre                    | ABANICO CH PEQUEÑO<br>ABANICO CH PEQUEÑO |                                       |                            |                            |                            |                                              |  |  |
| N                                                                                                                                                                                                                                                                                                                                                                                                                                                                                                                                                                                                                                                                                                                                                                                                                                                                                                                                                                                                                                                                                                                                                                                                                                                                                                                                                                                                                                                                                                                                                                                                                                                                                                                                                                                                                                                                                  | modelo                    |                                          |                                       |                            |                            |                            |                                              |  |  |
| Liendas                                                                                                                                                                                                                                                                                                                                                                                                                                                                                                                                                                                                                                                                                                                                                                                                                                                                                                                                                                                                                                                                                                                                                                                                                                                                                                                                                                                                                                                                                                                                                                                                                                                                                                                                                                                                                                                                            | descripcion               |                                          |                                       |                            |                            |                            |                                              |  |  |
| *                                                                                                                                                                                                                                                                                                                                                                                                                                                                                                                                                                                                                                                                                                                                                                                                                                                                                                                                                                                                                                                                                                                                                                                                                                                                                                                                                                                                                                                                                                                                                                                                                                                                                                                                                                                                                                                                                  | especial                  | No especial                              |                                       |                            |                            |                            |                                              |  |  |
|                                                                                                                                                                                                                                                                                                                                                                                                                                                                                                                                                                                                                                                                                                                                                                                                                                                                                                                                                                                                                                                                                                                                                                                                                                                                                                                                                                                                                                                                                                                                                                                                                                                                                                                                                                                                                                                                                    | categoria_ve              | r Sin definir                            |                                       |                            |                            |                            |                                              |  |  |
|                                                                                                                                                                                                                                                                                                                                                                                                                                                                                                                                                                                                                                                                                                                                                                                                                                                                                                                                                                                                                                                                                                                                                                                                                                                                                                                                                                                                                                                                                                                                                                                                                                                                                                                                                                                                                                                                                    | ABANICOS CELSO HOYO, S.L. |                                          |                                       |                            |                            |                            |                                              |  |  |
|                                                                                                                                                                                                                                                                                                                                                                                                                                                                                                                                                                                                                                                                                                                                                                                                                                                                                                                                                                                                                                                                                                                                                                                                                                                                                                                                                                                                                                                                                                                                                                                                                                                                                                                                                                                                                                                                                    | grupo                     | o ABANICOS Std                           |                                       |                            |                            |                            |                                              |  |  |
| AT A CONTRACTOR OF | tamilia ARANICOS          |                                          |                                       |                            |                            |                            |                                              |  |  |
| DN2 CON                                                                                                                                                                                                                                                                                                                                                                                                                                                                                                                                                                                                                                                                                                                                                                                                                                                                                                                                                                                                                                                                                                                                                                                                                                                                                                                                                                                                                                                                                                                                                                                                                                                                                                                                                                                                                                                                            | ECTADO                    | Juan Carlos N                            | 1éndez                                |                            |                            |                            |                                              |  |  |