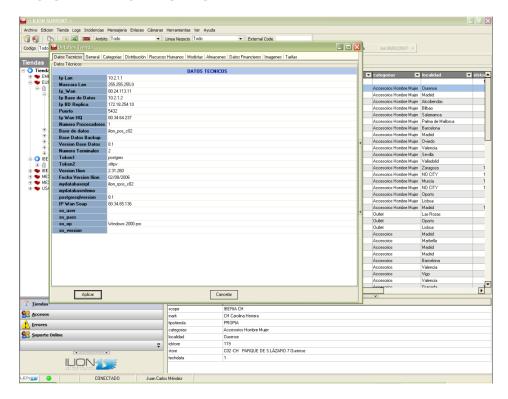

- Nemote connection/maintenance
  - Store error log queries

     The store is a second of the second of t
- Access Provides lists of users and programs accessing the system.
- Online support Access to instant messages. This system enables users to connect to the different chat rooms, with a support user providing online support. Access is also available for advanced users with the pertinent authorisation, holding virtual meetings in the different chat rooms available.
- Direct access. The functionalities are completed with direct access.
  - ☑ Ilion Business Portal / Ilion Businesss Support

  - → Book: online catalogue
- Service Desk. Help Desk/external online help service.
- ☑ Ilion Server SGBB.
- - → Ofisec.Net



#### ILION SUPPORT INTERFACE

#### 1. STORE DETAILS - TECHNICAL DATA



#### 2. ILION HQ ACCESS





#### 3. SYSTEM ERRORS



## TODAY IS TOMORROW

Iterdata Fashion Retail is continually adding innovations and improvements based on our customer's experience, remarks and suggestions.

You can ensure updated to future product versions by signing a version subscription contract.

From Iterdata Fashion Retail, as the product's manufacturer, we are able to respond to all specific project requirements, applying all our know-how to solve your particular problem.

Please contact us if you require further information. We will be pleased to answer all your questions about ILION .



© 2010 Copyright Iterdata Fashion Retail ® ILION – Internacional Deluxe Fashion and Iterdata Fashion Retail are trademarks of de Iterdata Networks S.L. All rights reserved.